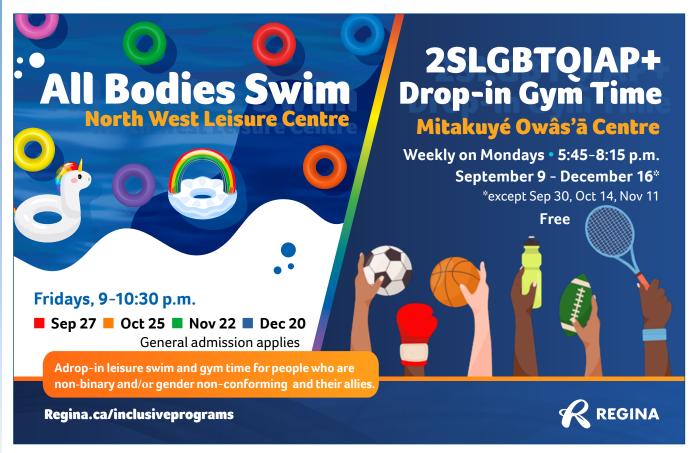

## Warm up with Free Drop-In Winter Activities!

#### **FREE PUBLIC SKATING**

| October to March                                         |                |                   |      |  |  |  |  |
|----------------------------------------------------------|----------------|-------------------|------|--|--|--|--|
| Jack Hamilton – 1010 McCarthy Boulevard                  |                |                   |      |  |  |  |  |
| Starts October 14, 2024                                  | Mondays        | 6 – 8 p.m.        | Free |  |  |  |  |
| Clarence Mahon Arena – 130 Broth                         | nerton Avenue  |                   |      |  |  |  |  |
| Starts October 15, 2024                                  | Tuesdays       | 6 – 8 p.m.        | Free |  |  |  |  |
| Al Ritchie Arena – 2230 Linsday St                       | reet           |                   |      |  |  |  |  |
| Starts October 2, 2024<br>Closed December 25 & January 1 | Wednesdays     | 6 – 7:45 p.m.     | Free |  |  |  |  |
| School's Out Winter Break                                |                |                   |      |  |  |  |  |
| Clarence Mahon Arena – 130 Broth                         | nerton Avenue  |                   |      |  |  |  |  |
| December 26, 2024                                        | Thursday       | 6 – 8 p.m.        | Free |  |  |  |  |
| Doug Wickenheiser Arena - 1127 A                         | Arnason Street |                   |      |  |  |  |  |
| December 30, 2024                                        | Monday         | 12:15 – 3:15 p.m. | Free |  |  |  |  |
| January 3, 2025                                          | Friday         | 8:45 –11:45 a.m.  | Free |  |  |  |  |
| Al Ritchie Arena – 2230 Linsday Street                   |                |                   |      |  |  |  |  |
| January 2, 2025                                          | Thursday       | 1:15 – 4:15 p.m.  | Free |  |  |  |  |
| January 3, 2025                                          | Friday         | 8:45 –11:45 a.m.  | Free |  |  |  |  |

#### **FREE PUBLIC SWIM**

| North West Leisure Centre – 1127 Arnason Street |              |                |         |  |  |  |  |  |  |
|-------------------------------------------------|--------------|----------------|---------|--|--|--|--|--|--|
| November 9, 2024                                | Saturday     | 1:30 – 5 p.m.  | Free    |  |  |  |  |  |  |
| December                                        |              |                |         |  |  |  |  |  |  |
| Sandra Schmirler Leisure                        | Centre - 313 | 0 East Woodham | s Drive |  |  |  |  |  |  |
| December 15, 2024                               | Sunday       | 1:30 – 5 p.m.  | Free    |  |  |  |  |  |  |