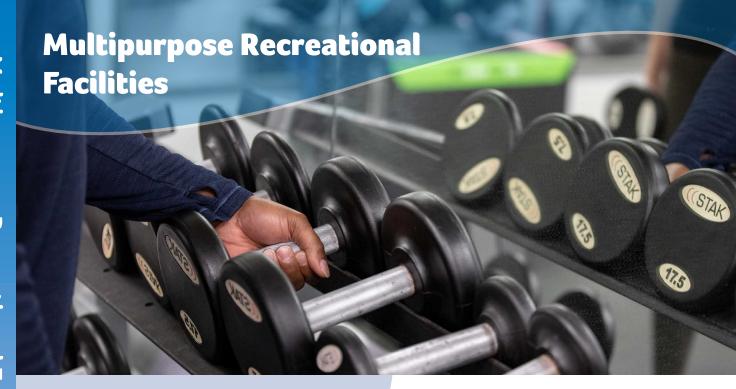

#### Registered programs

Each of our multipurpose recreational facilities offer awesome registered programs to suit every interest and skill level, including swimming lessons, fine arts, fitness classes and sports programs! Check out these great registered programs starting on page 14 of this guide.

#### **Facility hours:**

Monday - Thursday: 8 a.m. - 9:30 p.m.

Friday: 8 a.m. - 8:30 p.m.

Saturday - Sunday: 9 a.m. - 8:30 p.m.

Stat Holidays: 12 - 6 p.m.

- Leisure pool ranging in depth from .20 to 1.5 metres Whirlpool
- Pool slides Pool is very warm, usually 32°C Co-ed dry sauna
- Sundeck Aquatic wheel chair Pool ramp
- All-gender/family change room with plinth located on pool deck
- Strength and conditioning area
- Multi-purpose gym Meeting rooms

• Strength and conditioning area • Activity room